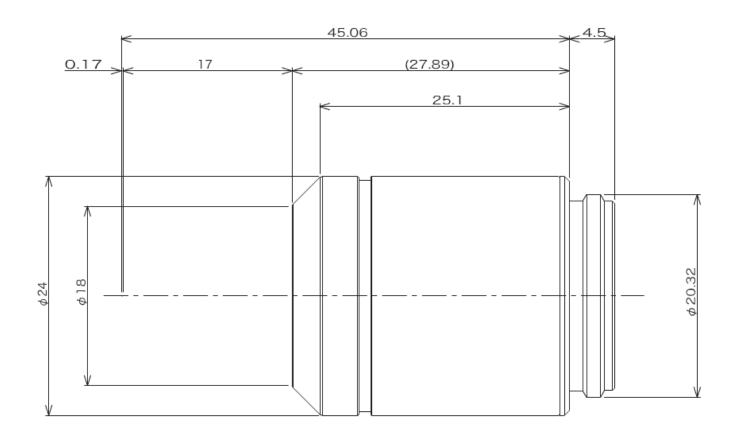

|                                                                                                                                                                                                                                                                                                                                                                                                                                                                                                                                                                            | the second secon |
|----------------------------------------------------------------------------------------------------------------------------------------------------------------------------------------------------------------------------------------------------------------------------------------------------------------------------------------------------------------------------------------------------------------------------------------------------------------------------------------------------------------------------------------------------------------------------|--------------------------------------------------------------------------------------------------------------------------------------------------------------------------------------------------------------------------------------------------------------------------------------------------------------------------------------------------------------------------------------------------------------------------------------------------------------------------------------------------------------------------------------------------------------------------------------------------------------------------------------------------------------------------------------------------------------------------------------------------------------------------------------------------------------------------------------------------------------------------------------------------------------------------------------------------------------------------------------------------------------------------------------------------------------------------------------------------------------------------------------------------------------------------------------------------------------------------------------------------------------------------------------------------------------------------------------------------------------------------------------------------------------------------------------------------------------------------------------------------------------------------------------------------------------------------------------------------------------------------------------------------------------------------------------------------------------------------------------------------------------------------------------------------------------------------------------------------------------------------------------------------------------------------------------------------------------------------------------------------------------------------------------------------------------------------------------------------------------------------------|
| Image <th< th=""><th></th></th<> |                                                                                                                                                                                                                                                                                                                                                                                                                                                                                                                                                                                                                                                                                                                                                                                                                                                                                                                                                                                                                                                                                                                                                                                                                                                                                                                                                                                                                                                                                                                                                                                                                                                                                                                                                                                                                                                                                                                                                                                                                                                                                                                                |
| Numerical Aperture (NA)                                                                                                                                                                                                                                                                                                                                                                                                                                                                                                                                                    | 0.13                                                                                                                                                                                                                                                                                                                                                                                                                                                                                                                                                                                                                                                                                                                                                                                                                                                                                                                                                                                                                                                                                                                                                                                                                                                                                                                                                                                                                                                                                                                                                                                                                                                                                                                                                                                                                                                                                                                                                                                                                                                                                                                           |
| Working distance (W.D.) (mm)                                                                                                                                                                                                                                                                                                                                                                                                                                                                                                                                               | 17                                                                                                                                                                                                                                                                                                                                                                                                                                                                                                                                                                                                                                                                                                                                                                                                                                                                                                                                                                                                                                                                                                                                                                                                                                                                                                                                                                                                                                                                                                                                                                                                                                                                                                                                                                                                                                                                                                                                                                                                                                                                                                                             |
| Field Number (F.N.)                                                                                                                                                                                                                                                                                                                                                                                                                                                                                                                                                        | 26.5                                                                                                                                                                                                                                                                                                                                                                                                                                                                                                                                                                                                                                                                                                                                                                                                                                                                                                                                                                                                                                                                                                                                                                                                                                                                                                                                                                                                                                                                                                                                                                                                                                                                                                                                                                                                                                                                                                                                                                                                                                                                                                                           |
| Cover Glass Thickness (mm)                                                                                                                                                                                                                                                                                                                                                                                                                                                                                                                                                 | -                                                                                                                                                                                                                                                                                                                                                                                                                                                                                                                                                                                                                                                                                                                                                                                                                                                                                                                                                                                                                                                                                                                                                                                                                                                                                                                                                                                                                                                                                                                                                                                                                                                                                                                                                                                                                                                                                                                                                                                                                                                                                                                              |
| Immersion Liquid                                                                                                                                                                                                                                                                                                                                                                                                                                                                                                                                                           |                                                                                                                                                                                                                                                                                                                                                                                                                                                                                                                                                                                                                                                                                                                                                                                                                                                                                                                                                                                                                                                                                                                                                                                                                                                                                                                                                                                                                                                                                                                                                                                                                                                                                                                                                                                                                                                                                                                                                                                                                                                                                                                                |
| Spring                                                                                                                                                                                                                                                                                                                                                                                                                                                                                                                                                                     | -                                                                                                                                                                                                                                                                                                                                                                                                                                                                                                                                                                                                                                                                                                                                                                                                                                                                                                                                                                                                                                                                                                                                                                                                                                                                                                                                                                                                                                                                                                                                                                                                                                                                                                                                                                                                                                                                                                                                                                                                                                                                                                                              |
| Correction Collar                                                                                                                                                                                                                                                                                                                                                                                                                                                                                                                                                          | -                                                                                                                                                                                                                                                                                                                                                                                                                                                                                                                                                                                                                                                                                                                                                                                                                                                                                                                                                                                                                                                                                                                                                                                                                                                                                                                                                                                                                                                                                                                                                                                                                                                                                                                                                                                                                                                                                                                                                                                                                                                                                                                              |
| Iris Diaphragm                                                                                                                                                                                                                                                                                                                                                                                                                                                                                                                                                             | -                                                                                                                                                                                                                                                                                                                                                                                                                                                                                                                                                                                                                                                                                                                                                                                                                                                                                                                                                                                                                                                                                                                                                                                                                                                                                                                                                                                                                                                                                                                                                                                                                                                                                                                                                                                                                                                                                                                                                                                                                                                                                                                              |
| Waterproof & Oil proof function                                                                                                                                                                                                                                                                                                                                                                                                                                                                                                                                            | -                                                                                                                                                                                                                                                                                                                                                                                                                                                                                                                                                                                                                                                                                                                                                                                                                                                                                                                                                                                                                                                                                                                                                                                                                                                                                                                                                                                                                                                                                                                                                                                                                                                                                                                                                                                                                                                                                                                                                                                                                                                                                                                              |
| Ultra Wide anti-reflection coating                                                                                                                                                                                                                                                                                                                                                                                                                                                                                                                                         | Yes                                                                                                                                                                                                                                                                                                                                                                                                                                                                                                                                                                                                                                                                                                                                                                                                                                                                                                                                                                                                                                                                                                                                                                                                                                                                                                                                                                                                                                                                                                                                                                                                                                                                                                                                                                                                                                                                                                                                                                                                                                                                                                                            |
| Super apochromatic                                                                                                                                                                                                                                                                                                                                                                                                                                                                                                                                                         | -                                                                                                                                                                                                                                                                                                                                                                                                                                                                                                                                                                                                                                                                                                                                                                                                                                                                                                                                                                                                                                                                                                                                                                                                                                                                                                                                                                                                                                                                                                                                                                                                                                                                                                                                                                                                                                                                                                                                                                                                                                                                                                                              |
| Brightfield                                                                                                                                                                                                                                                                                                                                                                                                                                                                                                                                                                | Excellent                                                                                                                                                                                                                                                                                                                                                                                                                                                                                                                                                                                                                                                                                                                                                                                                                                                                                                                                                                                                                                                                                                                                                                                                                                                                                                                                                                                                                                                                                                                                                                                                                                                                                                                                                                                                                                                                                                                                                                                                                                                                                                                      |
| Darkfield                                                                                                                                                                                                                                                                                                                                                                                                                                                                                                                                                                  | N/A                                                                                                                                                                                                                                                                                                                                                                                                                                                                                                                                                                                                                                                                                                                                                                                                                                                                                                                                                                                                                                                                                                                                                                                                                                                                                                                                                                                                                                                                                                                                                                                                                                                                                                                                                                                                                                                                                                                                                                                                                                                                                                                            |
| DIC                                                                                                                                                                                                                                                                                                                                                                                                                                                                                                                                                                        | N/A                                                                                                                                                                                                                                                                                                                                                                                                                                                                                                                                                                                                                                                                                                                                                                                                                                                                                                                                                                                                                                                                                                                                                                                                                                                                                                                                                                                                                                                                                                                                                                                                                                                                                                                                                                                                                                                                                                                                                                                                                                                                                                                            |
| Phase Contrast                                                                                                                                                                                                                                                                                                                                                                                                                                                                                                                                                             | N/A                                                                                                                                                                                                                                                                                                                                                                                                                                                                                                                                                                                                                                                                                                                                                                                                                                                                                                                                                                                                                                                                                                                                                                                                                                                                                                                                                                                                                                                                                                                                                                                                                                                                                                                                                                                                                                                                                                                                                                                                                                                                                                                            |
| Relief Contrast                                                                                                                                                                                                                                                                                                                                                                                                                                                                                                                                                            | N/A                                                                                                                                                                                                                                                                                                                                                                                                                                                                                                                                                                                                                                                                                                                                                                                                                                                                                                                                                                                                                                                                                                                                                                                                                                                                                                                                                                                                                                                                                                                                                                                                                                                                                                                                                                                                                                                                                                                                                                                                                                                                                                                            |
| Polarized Light                                                                                                                                                                                                                                                                                                                                                                                                                                                                                                                                                            | Good                                                                                                                                                                                                                                                                                                                                                                                                                                                                                                                                                                                                                                                                                                                                                                                                                                                                                                                                                                                                                                                                                                                                                                                                                                                                                                                                                                                                                                                                                                                                                                                                                                                                                                                                                                                                                                                                                                                                                                                                                                                                                                                           |
| Fluorescence (B, G Excitation)                                                                                                                                                                                                                                                                                                                                                                                                                                                                                                                                             | Excellent                                                                                                                                                                                                                                                                                                                                                                                                                                                                                                                                                                                                                                                                                                                                                                                                                                                                                                                                                                                                                                                                                                                                                                                                                                                                                                                                                                                                                                                                                                                                                                                                                                                                                                                                                                                                                                                                                                                                                                                                                                                                                                                      |
| UV Fluorescence (at 365nm)                                                                                                                                                                                                                                                                                                                                                                                                                                                                                                                                                 | Excellent                                                                                                                                                                                                                                                                                                                                                                                                                                                                                                                                                                                                                                                                                                                                                                                                                                                                                                                                                                                                                                                                                                                                                                                                                                                                                                                                                                                                                                                                                                                                                                                                                                                                                                                                                                                                                                                                                                                                                                                                                                                                                                                      |
| IR DIC                                                                                                                                                                                                                                                                                                                                                                                                                                                                                                                                                                     | N/A                                                                                                                                                                                                                                                                                                                                                                                                                                                                                                                                                                                                                                                                                                                                                                                                                                                                                                                                                                                                                                                                                                                                                                                                                                                                                                                                                                                                                                                                                                                                                                                                                                                                                                                                                                                                                                                                                                                                                                                                                                                                                                                            |
| Multi photon excitation                                                                                                                                                                                                                                                                                                                                                                                                                                                                                                                                                    | N/A                                                                                                                                                                                                                                                                                                                                                                                                                                                                                                                                                                                                                                                                                                                                                                                                                                                                                                                                                                                                                                                                                                                                                                                                                                                                                                                                                                                                                                                                                                                                                                                                                                                                                                                                                                                                                                                                                                                                                                                                                                                                                                                            |
| SF                                                                                                                                                                                                                                                                                                                                                                                                                                                                                                                                                                         | pecifications, design and accessories are subject to change without any notice or obligation on the part of the manufacturer.                                                                                                                                                                                                                                                                                                                                                                                                                                                                                                                                                                                                                                                                                                                                                                                                                                                                                                                                                                                                                                                                                                                                                                                                                                                                                                                                                                                                                                                                                                                                                                                                                                                                                                                                                                                                                                                                                                                                                                                                  |